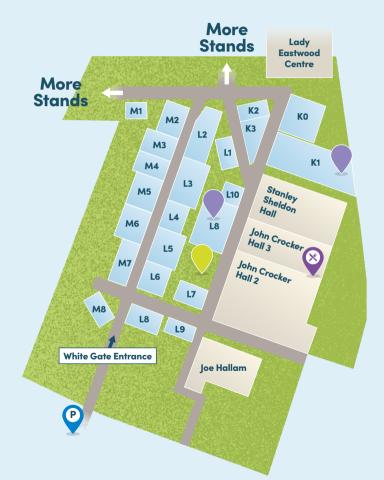

## Site Layout 2023

- George Stephenson
  Exhibition Hall
- 2 Lady Eastwood Centre
- 3 Stanley Sheldon Hall
- John Crocker Halls 2/3
- Cedric Ford
  - Please Note: NFU conference
    Wednesday only
- 6 Telehandler & Wheeled
  Loader Arena
- 7 Technology
  Demonstration Arena
- 8 Features & Awards
  Marquee
- HGV Driving Experience

   Pick up Point
- NNAS Stand

**Apprentice Awards** 

Please Note: Thursday only

First Aid

**Parking** 