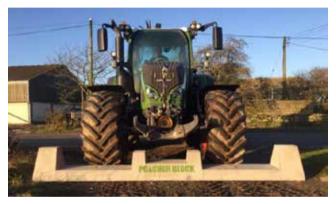

# POACHER BLOCK

www.poacherblock.co.uk GOODFELLOW FARMING

#### **KEEP THE B\*\*\*\*\*S OUT!**

Poacher Block allows tractors and sprayer field access but prevents 4X4s, cars and wagons. Stop fly tippers and poachers. £525/Block including delivery or 5 for £2,250 www.poacherblock.co.uk