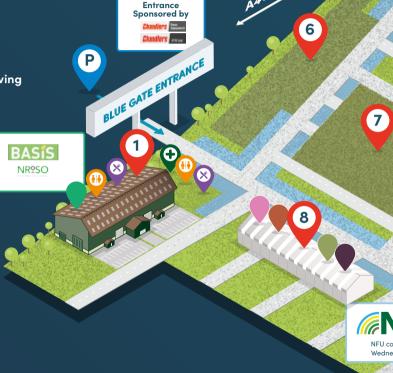

## Site Layout 2023

- George Stephenson
  Exhibition Hall
- 2 Lady Eastwood Centre
- 3 Stanley Sheldon Hall
- John Crocker Halls 2/3
- Cedric Ford
  - Please Note: NFU conference
    Wednesday only
- 6 Telehandler & Wheeled
  Loader Arena
- 7 Technology
  Demonstration Arena
- 8 Features & Awards
  Marquee
- HGV Driving Experience

   Pick up Point
- NNAS Stand

**Apprentice Awards** 

Please Note: Thursday only

First Aid

**Parking** 