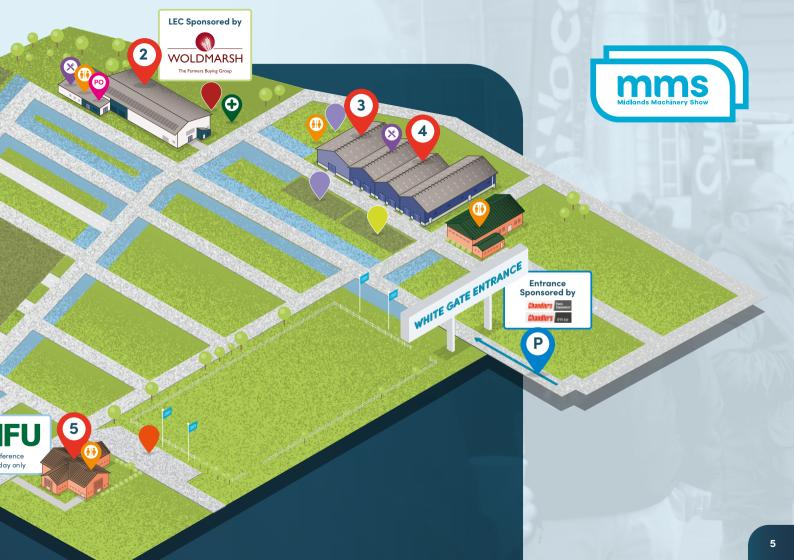

## Site Layout 2023

- George Stephenson
  Exhibition Hall
- 2 Lady Eastwood Centre
- 3 Stanley Sheldon Hall
- John Crocker Halls 2/3
- Cedric Ford
  - Please Note: NFU conference
    Wednesday only
- 6 Telehandler & Wheeled
  Loader Arena
- 7 Technology
  Demonstration Arena
- 8 Features & Awards
  Marquee
- HGV Driving Experience

   Pick up Point
- NNAS Stand

**Apprentice Awards** 

Please Note: Thursday only

First Aid

**Parking** 