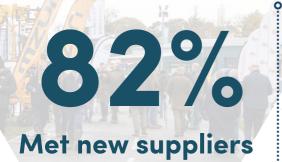

### **EXHIBITOR INSIGHTS:**

84% Met new customers

Were visited by the decision makers

82% Relevant visitors for business